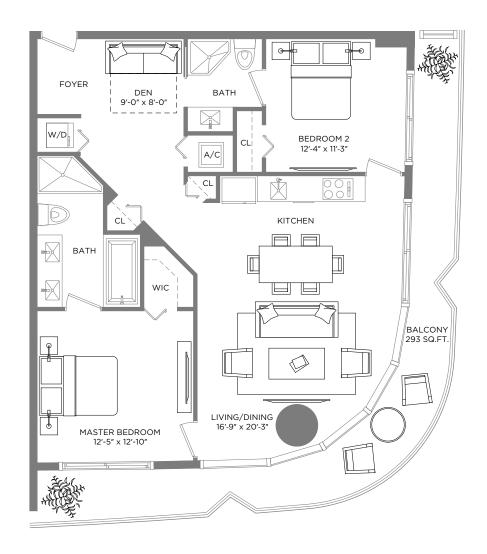

## RESIDENCE 03

2 BEDROOMS / 2 BATHS + DEN

A/C INTERIOR AREA 1,140 SQ.FT. / 105.90 SQ.M. TERRACE AREA 293 SQ.FT. / 27.22 SQ.M. TOTAL RESIDENCE 1,433 SQ.FT. / 133.12 SQ.M.

Each purchaser is advised that there are various methods for calculating the square footage of a Unit as stated or described in the Prospectus and the Declaration. The dimensions of the Unit shown in these floor plans have been calculated from the exterior boundaries of the exterior walls to the centerline of interior demissing walls, including common elements such as structural walls and other interior structural components of the building and in fact vary from the dimensions that would be determined by using the description and definition of the "Unit" set forth in the Prospectus and the Declaration. For your reference, the area of the Unit, determined in accordance with Unit boundaries as defined in the Prospectus and the Declaration is less than the square footage reflected here. The configuration and use of space or the floor plan design may vary from that in the Prospectus or make design, dimensions, specification, and plan changes at any firme, in the Developer's discretion, which was the Developer's discretion to reserved the right in the Prospectus to make design, dimension, specification, and plan changes at any firme, in the Developer's discretion to regard for any control of the actual common that is floor plan are generally taken at the greatest points of each given room (as if the room were a perfect rectangle), without regard for any control of the prospectus or make design, dimensions, and development plans are subject to change. The furnishings and development plans are subject to change. The furnishings and development plans are subject to change. The furnishings and development plans are subject to change. The furnishings and development plans are subject to change. The furnishings and development plans are subject to change. The furnishings and development plans are subject to change. The furnishings and development plans are subject to change. The furnishings and development plans are subject to change. The furnishings and development plans are subject to change. The furnishings and develop